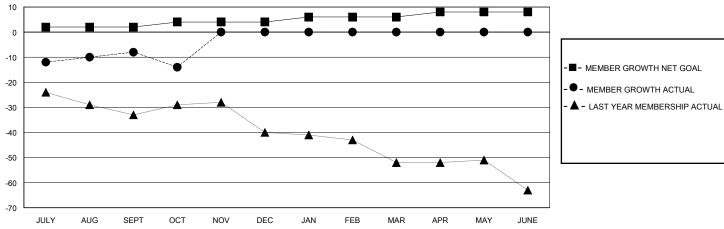

## GOALS AND ACTUAL MEMBERS CUMULATIVE

| DROPPED CLUBS: 0          |    | ···· ·                    |                            | 373 (57.92%) |     |
|---------------------------|----|---------------------------|----------------------------|--------------|-----|
| DROPPED MEMBERS           |    |                           | FEMALE                     | 271 (42.08%) |     |
| DECEASED                  | 3  | CLICK HERE FOR CUMULATIVE | TOTAL FAMILY UNIT MEMBERS  |              | 171 |
| CLUB CANCELLED 0 OTHER 39 |    | MEMBERSHIP DATA           | FAMILY MEMBERS PAYING HALF |              | 86  |
|                           |    |                           |                            |              | 00  |
| TOTAL                     | 42 |                           |                            |              |     |

## District 12 O

GMT: LOCATION TENNESSEE GMT CA

| Clubs         |               |             |               | Members               |                       |                         |                                                    |  |  |
|---------------|---------------|-------------|---------------|-----------------------|-----------------------|-------------------------|----------------------------------------------------|--|--|
|               | RESULTS FOR   | R 2023-2024 |               | RESULTS FOR 2023-2024 |                       |                         |                                                    |  |  |
| QUARTER       | NEW CLUB GOAL | NEW CLUBS   | DROPPED CLUBS | QUARTER MEMB          | ER GROWTH NET<br>GOAL | MEMBER GROWTH<br>ACTUAL | DROPPED<br>MEMBERS ACTUAL<br>(including transfers) |  |  |
| JULY/AUG/SEPT | 1             | 0           | 0             | JULY/AUG/SEPT         | 2                     | 19                      | 26                                                 |  |  |
| OCT/NOV/DEC   | 0             | 0           | 0             | OCT/NOV/DEC           | 2                     | 9                       | 15                                                 |  |  |
| JAN/FEB/MAR   | 1             | 0           | 0             | JAN/FEB/MAR           | 2                     | 0                       | 0                                                  |  |  |
| APR/MAY/JUNE  | 1             | 0           | 0             | APR/MAY/JUNE          | 2                     | 0                       | 0                                                  |  |  |