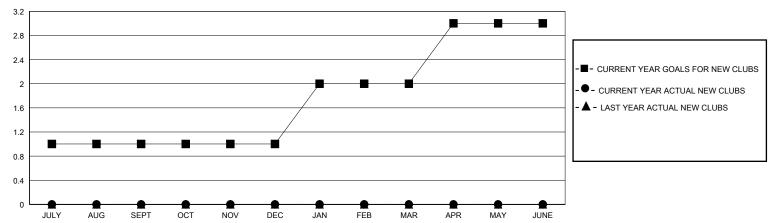

## GOALS AND ACTUAL NEW CLUBS CUMULATIVE

## District 12 O

GMT: LOCATION TENNESSEE GMT CA

| Clubs         |               |             |               | Members               |                       |                         |                                                    |  |  |
|---------------|---------------|-------------|---------------|-----------------------|-----------------------|-------------------------|----------------------------------------------------|--|--|
|               | RESULTS FOR   | R 2023-2024 |               | RESULTS FOR 2023-2024 |                       |                         |                                                    |  |  |
| QUARTER       | NEW CLUB GOAL | NEW CLUBS   | DROPPED CLUBS | QUARTER MEMB          | ER GROWTH NET<br>GOAL | MEMBER GROWTH<br>ACTUAL | DROPPED<br>MEMBERS ACTUAL<br>(including transfers) |  |  |
| JULY/AUG/SEPT | 1             | 0           | 0             | JULY/AUG/SEPT         | 2                     | 19                      | 26                                                 |  |  |
| OCT/NOV/DEC   | 0             | 0           | 0             | OCT/NOV/DEC           | 2                     | 9                       | 15                                                 |  |  |
| JAN/FEB/MAR   | 1             | 0           | 0             | JAN/FEB/MAR           | 2                     | 0                       | 0                                                  |  |  |
| APR/MAY/JUNE  | 1             | 0           | 0             | APR/MAY/JUNE          | 2                     | 0                       | 0                                                  |  |  |